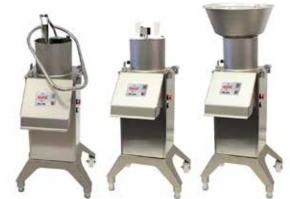

# PRODUCT DESCRIPTION

Vegetable Preparation Machine, process up to 40 kg/minute.

# ORIGIN

Sweden

| SPECIFICATION TEXT      | Floor standing Vegetable Preparation Machine with a full moon, 5,7 litre Feed Cylinder, made to process up to 2.4 tons/ hour or up to 3 000 portions/day. Feed Cylinders, Feeders and Cutting Tools made of stainless steel, can be cleaned in a dishwasher machine. The machine has one speed, 400 rpm. The legs of the machine have two adjustable feet and two feet with wheels. Cutting tools made of stainless steel/ aluminum with removable knifes/plates, 215 mm in diameter. The motor with the maintenance free planetary gearing, rotates clock wise. |            |                |                     |
|-------------------------|------------------------------------------------------------------------------------------------------------------------------------------------------------------------------------------------------------------------------------------------------------------------------------------------------------------------------------------------------------------------------------------------------------------------------------------------------------------------------------------------------------------------------------------------------------------|------------|----------------|---------------------|
| FUNCTION                | Machine for slicing, dicing, shredding, grating, cutting julienne, crimping slicer and potato chips.  Processes fruit, vegetables, dry bread, cheese, nuts, mushrooms, etc.                                                                                                                                                                                                                                                                                                                                                                                      |            |                |                     |
| CAPACITY                | Up to 3 000 portions/day, and up to 2.4 tons/ hour (40 kg/ min). Feed cylinder volume: 5.7 litre. Manual feeder with built-in tube feeder, diameter 60 mm. Feed Hopper: volume approx. 23 litre. 4-tube Insert with four tubes: diameter 73 mm (2 tubes), 60 mm and 35 mm.                                                                                                                                                                                                                                                                                       |            |                |                     |
| MATERIAL                | Machine base, Feed cylinders and feeders: Stainless steel. Cutting tools discs: Stainless steel/ Aluminum. Cutting tool knife blades: Stainless knife steel.                                                                                                                                                                                                                                                                                                                                                                                                     |            |                |                     |
| MOTOR                   | 0.75 kW. One-speed (400 rpm)380-415 V, 3-fas, 50-60 Hz. Thermal protection, maintenance free gear drive.                                                                                                                                                                                                                                                                                                                                                                                                                                                         |            |                |                     |
| POWER SUPPLY            | Earthed, three phase.                                                                                                                                                                                                                                                                                                                                                                                                                                                                                                                                            |            |                |                     |
| STANDARDS               | EN 1678+A1:2010. NSF/ANSI Standard 8.                                                                                                                                                                                                                                                                                                                                                                                                                                                                                                                            |            |                |                     |
| RECOMMENDED<br>PACKAGES | CONTENT                                                                                                                                                                                                                                                                                                                                                                                                                                                                                                                                                          | NET WEIGHT | STANDARD PACK  | FULL FLEX           |
|                         | • RG-300i Manual Feeder / 380–415 3N 50/60                                                                                                                                                                                                                                                                                                                                                                                                                                                                                                                       | 49 kg      | Х              | Х                   |
|                         | 4-Tube insert incl. 2 pestles                                                                                                                                                                                                                                                                                                                                                                                                                                                                                                                                    | 5 kg       | Х              | Х                   |
|                         | Feed Hopper incl. cylinder                                                                                                                                                                                                                                                                                                                                                                                                                                                                                                                                       | 11 kg      |                | Х                   |
|                         | Container trolley incl. GN 1/1 container                                                                                                                                                                                                                                                                                                                                                                                                                                                                                                                         | 9 kg       | Х              | Х                   |
|                         | Basin Trolley, 85 litres                                                                                                                                                                                                                                                                                                                                                                                                                                                                                                                                         | 15 kg      | Х              | Х                   |
|                         | Accessory Trolley, stainless steel with lockable wheels                                                                                                                                                                                                                                                                                                                                                                                                                                                                                                          | 17 kg      | Х              | Х                   |
|                         | Container Trolley Low, 2x7 GN 1/1                                                                                                                                                                                                                                                                                                                                                                                                                                                                                                                                | 19 kg      |                | Х                   |
|                         | 6-pack Cutting Tools     Slicer 1.5 mm                                                                                                                                                                                                                                                                                                                                                                                                                                                                                                                           | 6 kg       | х              |                     |
|                         | 9-pack Cutting Tools     Slicer 1.5 mm                                                                                                                                                                                                                                                                                                                                                                                                                                                                                                                           | 9 kg       |                | x                   |
| WEIGHT/VOLUME           | CONTENT                                                                                                                                                                                                                                                                                                                                                                                                                                                                                                                                                          | PACKAGES   | FREIGHT WEIGHT | FREIGHT VOLUM       |
|                         | Standard Pack excl. Container- and Accessories Trolley                                                                                                                                                                                                                                                                                                                                                                                                                                                                                                           | 1 pallet   | 106 kg         | 1.60 m <sup>3</sup> |
|                         | Full Flex excl. Container- and Accessories Trolley                                                                                                                                                                                                                                                                                                                                                                                                                                                                                                               | 1 pallet   | 150 kg         | 1.96 m³             |
|                         | Container Trolley incl. GN 1/1 container                                                                                                                                                                                                                                                                                                                                                                                                                                                                                                                         | 1          | 12.5 kg        | 0.15 m <sup>3</sup> |
|                         | Accessory Trolley Stainless steel                                                                                                                                                                                                                                                                                                                                                                                                                                                                                                                                | 1          | 30 kg          | 0.63 m <sup>3</sup> |